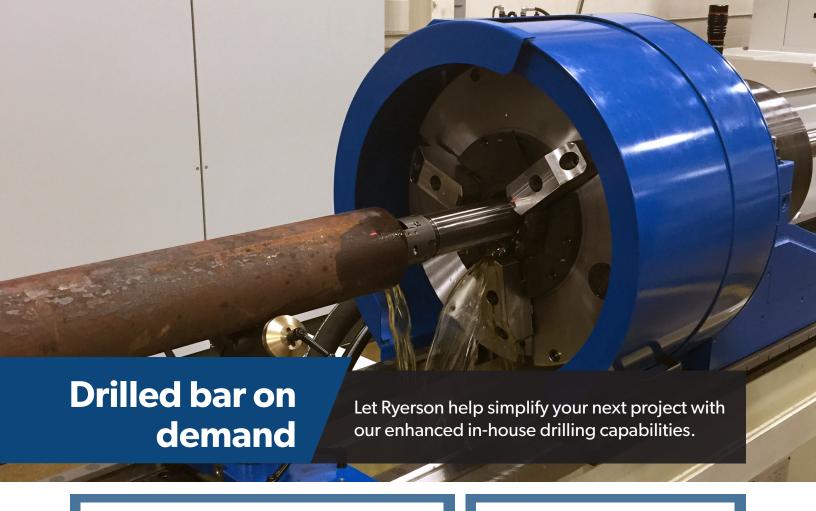

## We'll supply the metal – and process it.

Outside diameter range: 3% " -17"

Inside diameter range: 2" - 6"

**Length range:** 30" - 240"

Standard tolerance: +/- 0.030" with 125 RMS surface finish

We also offer:

- Saw cutting
- Heat treatment
  - Testing services
  - Packaging and kitting

Ask us about how our new equipment and expanded drilling capabilities can help serve you. Simply order and let Ryerson manage your supply chain. Our team of experts will oversee your project from start-to-finish, including logistics coordination.